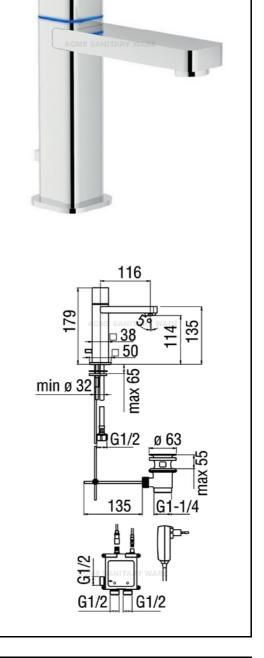

## SANITARY WARE SPECIFICATION SHEET

| Item Descriptions                 | Nobili (Italy) "LOOP E" Chrome plated          |  |  |  |  |  |
|-----------------------------------|------------------------------------------------|--|--|--|--|--|
|                                   | electronic basin mixer <b>Electrical power</b> |  |  |  |  |  |
|                                   | backup with LED light hot/cold color in        |  |  |  |  |  |
|                                   | AC supply                                      |  |  |  |  |  |
|                                   |                                                |  |  |  |  |  |
| G. 1 1                            |                                                |  |  |  |  |  |
| Standard                          | QAVR (Italy)                                   |  |  |  |  |  |
| Dimensions                        | L116 x W50 x H179mm                            |  |  |  |  |  |
|                                   |                                                |  |  |  |  |  |
| Model                             | E90118/1CR                                     |  |  |  |  |  |
|                                   |                                                |  |  |  |  |  |
| Finish                            | Chrome Plated                                  |  |  |  |  |  |
|                                   |                                                |  |  |  |  |  |
| Manufacturer                      | Nobili (Italy)                                 |  |  |  |  |  |
| Source                            | Acme Sanitary Ware Co. Ltd                     |  |  |  |  |  |
|                                   | Mr. Eric Wong/ Mr. Wilson Hung                 |  |  |  |  |  |
| G                                 | (0.50) 0.000 5.151 / (0.50) 0.510 0.010        |  |  |  |  |  |
| Contact Tel/Fax                   | (852) 2388-7171 / (852) 2710-8012              |  |  |  |  |  |
| E-mail                            | acme@acmesanitary.com.hk                       |  |  |  |  |  |
| Website                           | www.acmesanitary.com.hk                        |  |  |  |  |  |
|                                   |                                                |  |  |  |  |  |
| • Energy saving                   |                                                |  |  |  |  |  |
| • Anti limescale aerator M 24 x 1 |                                                |  |  |  |  |  |

Note: 5 batteries rechargeable not included

• ø 3/8" stainless steel flexible pipe

220v power supply Transformer included

• 1 1/4" waste

<sup>\*</sup> All information of the above is for the reference only. No prior notice is made if any changes.